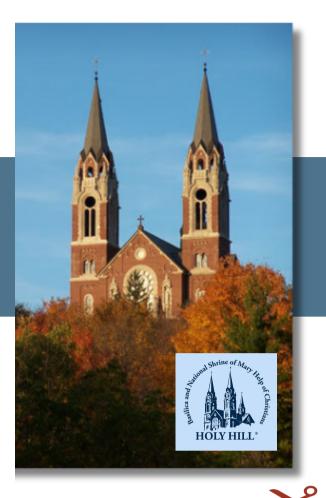

## One-day Pilgrimage to Holy Hill!

Hubertus, Wisconsin (30 miles north of Milwaukee)

## Tuesday, May 7th, 2024

- Leave from St. John's parking lot at 7:00 AM
- Return to St. John's at 5:00 PM
- Cost: \$30 per person
  - Includes transportation & lunch

| Name:                          |                             |               |              |
|--------------------------------|-----------------------------|---------------|--------------|
| Phone:                         | Email:                      |               |              |
| Emergency Contact Person:_     |                             |               |              |
| Phone Number of Emergency      | Contact:                    |               |              |
| Lunch Choice: (7 ½" sub, chips | s, and cookie from Cousins) |               |              |
| Ham & ProvoloneT               | urkeyChicken Cheddar Del    | uxeClub Salad | Veggie Salad |
| Any special needs/accommod     | ation we should know about? |               |              |